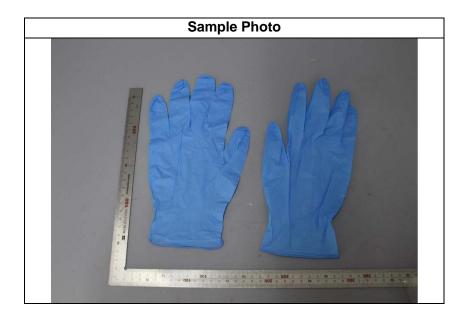

### **Test Report**

|             |                     |                                                | ,                   |                |  |
|-------------|---------------------|------------------------------------------------|---------------------|----------------|--|
|             | Sample Description  | NITRILE<br>EXAMINATION<br>GLOVES               | Color               | BLUE           |  |
|             | Received sample     |                                                |                     | EXAMINATION/ L |  |
| Sample      | quantity/           | 220PCS/                                        | Type/Specifications |                |  |
|             | Tested sample       | 200PCS                                         | Type/Specifications |                |  |
| information | quantity            |                                                |                     |                |  |
|             | Lot No.             | LMNE 20200916                                  | Lot Quantity        | NOT PROVIDED   |  |
|             | Manufacture Date    | NOT PROVIDED                                   | Expiration Date     | NOT PROVIDED   |  |
|             | Material/Appearance | NITRILE                                        | Storage Condition   | NOT PROVIDED   |  |
|             | Manufacturer        | NOT PROVIDED                                   |                     |                |  |
|             | Applicant           | LYNCMED MEDICAL TECHNOLOGY (BEIJING) CO., LTD. |                     |                |  |
| Client      |                     | ROOM 1601, BUILDING NO.2,ZHUBANG 2000 BUSINESS |                     |                |  |
| information | Applicant address   | NG DISTRICT, 100022                            |                     |                |  |
|             |                     | BEIJING, CHINA                                 |                     |                |  |